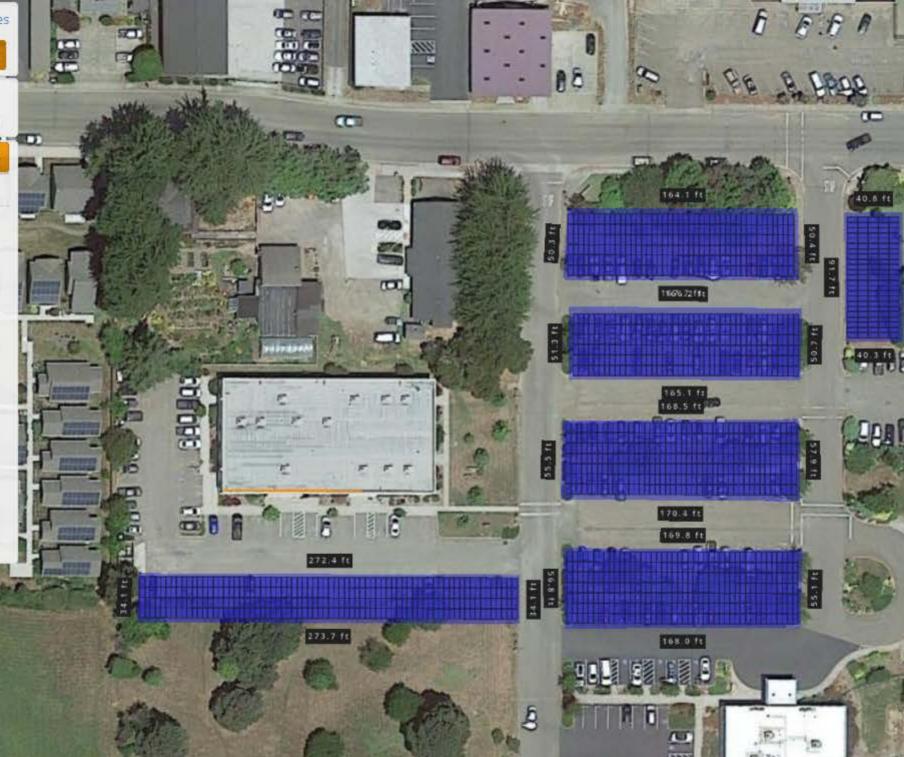

Attached are the proposed layouts for you to review. If you have any question or concerns please feel free to contact me directly. You may reply to this email or give me a call. My cell number is below. I'm would be happy to speak with you about each layout.

1,603 Modules, 873.6kWp

| Option B 10.31.23 Preference |                  |        |              |  |
|------------------------------|------------------|--------|--------------|--|
| Save <                       | > S              | howing | Array        |  |
| Mechanica) K                 | eepouts Electric |        | O<br>dvanced |  |
| Field Segments               |                  |        | • New        |  |
| Field segr                   | ments cast sha   | dows   |              |  |
| Description                  | Modules          | Acti   | Action       |  |
| C1                           | 308 (168kW)      | 1      | 8            |  |
| C2                           | 308 (168kW)      | 1      | 8            |  |
| C3                           | 258 (141kW)      | 4      | â            |  |
| C4                           | 258 (141kW)      | +      | 8            |  |
| C5                           | 288 (157kW)      | 1      | 8            |  |
| C6                           | 115 (63kW)       | 1      |              |  |
| C7                           | 68 (37kW)        | 1      | 8            |  |
| C8                           | 72 (39kW)        | 1      | 2            |  |