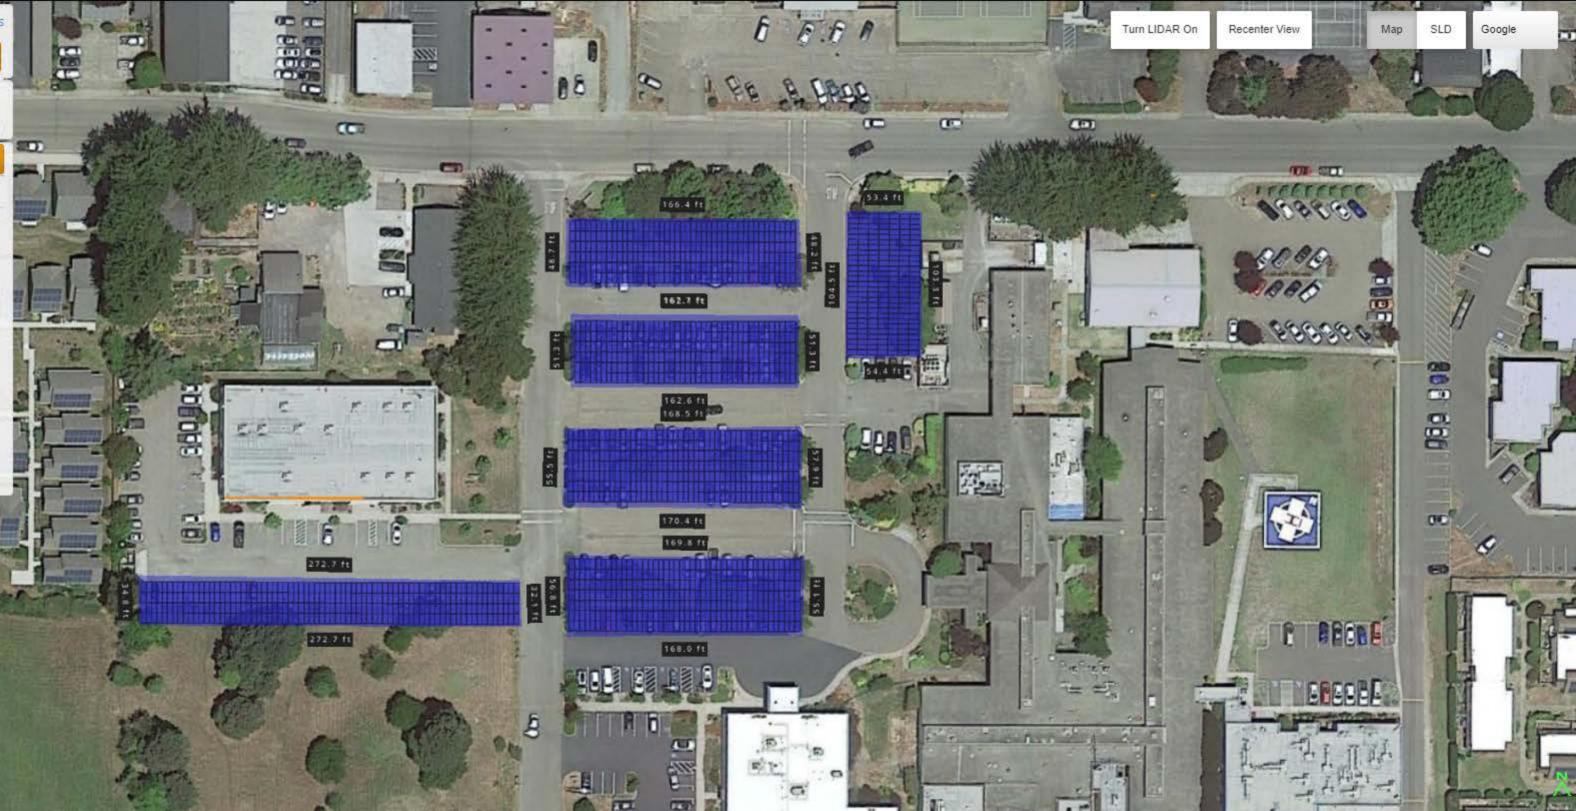

Attached are the proposed layouts for you to review. If you have any question or concerns please feel free to contact me directly. You may reply to this email or give me a call. My cell number is below. I'm would be happy to speak with you about each layout.

1,603 Modules, 873.6kWp

| Option B 10.31.23 Preference |                  |        |              |  |
|------------------------------|------------------|--------|--------------|--|
| Save <                       | > S              | howing | Array        |  |
| Mechanica) K                 | eepouts Electric |        | O<br>dvanced |  |
| Field Segments               |                  |        | • New        |  |
| Field segr                   | ments cast sha   | dows   |              |  |
| Description                  | Modules          | Acti   | Action       |  |
| C1                           | 308 (168kW)      | 1      | 8            |  |
| C2                           | 308 (168kW)      | 1      | 8            |  |
| C3                           | 258 (141kW)      | 4      | â            |  |
| C4                           | 258 (141kW)      | +      | 8            |  |
| C5                           | 288 (157kW)      | 1      | 8            |  |
| C6                           | 115 (63kW)       | 1      |              |  |
| C7                           | 68 (37kW)        | 1      | 8            |  |
| C8                           | 72 (39kW)        | 1      | 2            |  |